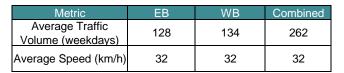

## **Vehicle Speed Summary**

Station ID: R0458-01

Location: Goward Rd Between Prospect Lake And Stevens

Dates: 2024-03-02 To 2024-03-09

**McElhanney** 

| Movements | Above 30 km/h | Above 40 km/h | Above 50 km/h |  |  |
|-----------|---------------|---------------|---------------|--|--|
| EB        | 64%           | 6%            | 0%            |  |  |
| WB        | 61%           | 6%            | 0%            |  |  |
| Combined  | 63%           | 6%            | 0%            |  |  |

| Movements | Average Speed | 85th Percentile Speed | 95th Percentile Speed |
|-----------|---------------|-----------------------|-----------------------|
| EB        | 32 km/h       | 37 km/h               | 42 km/h               |
| WB        | 32 km/h       | 37 km/h               | 42 km/h               |
| Combined  | 32 km/h       | 37 km/h               | 42 km/h               |