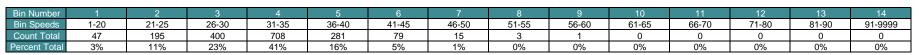

## **Vehicle Speed Summary**

Station ID: R0458-01

Location: Goward Rd Between Prospect Lake And Stevens

Dates: 2024-03-02 To 2024-03-09

**McElhanney** 

| Movements | Above 30 km/h | Above 40 km/h | Above 50 km/h |  |  |
|-----------|---------------|---------------|---------------|--|--|
| EB        | 64%           | 6%            | 0%            |  |  |
| WB        | 61%           | 6%            | 0%            |  |  |
| Combined  | 63%           | 6%            | 0%            |  |  |