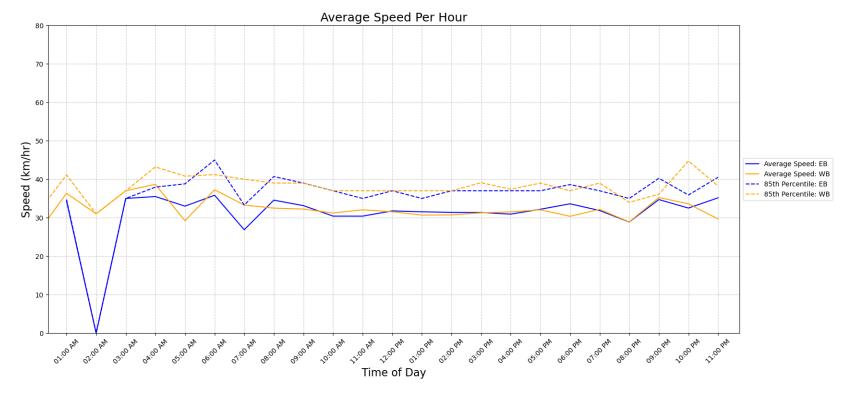

## **Vehicle Speed Summary**

Station ID: R0458-01

Location: Goward Rd Between Prospect Lake And Stevens

Dates: 2024-03-02 To 2024-03-09

**McElhanney** 

| Movements | Above 30 km/h | Above 40 km/h | Above 50 km/h |  |  |
|-----------|---------------|---------------|---------------|--|--|
| EB        | 64%           | 6%            | 0%            |  |  |
| WB        | 61%           | 6%            | 0%            |  |  |
| Combined  | 63%           | 6%            | 0%            |  |  |

| Movements | Average Speed | 85th Percentile Speed | 95th Percentile Speed |
|-----------|---------------|-----------------------|-----------------------|
| EB        | 32 km/h       | 37 km/h               | 42 km/h               |
| WB        | 32 km/h       | 37 km/h               | 42 km/h               |
| Combined  | 32 km/h       | 37 km/h               | 42 km/h               |